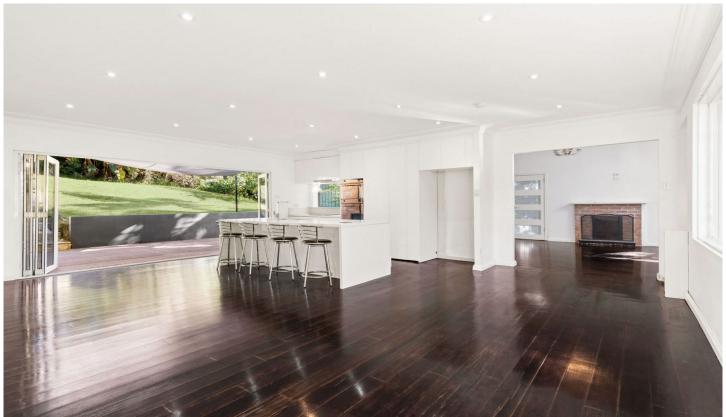

## Features include:-

- -Three bedrooms on lower level all with built in wardrobes
- -Renovated downstairs bathroom with bath & shower
- -Master bedroom located on second floor with built-ins
- -Spacious open plan living & dining with stained timber flooring
- -Oversized kitchen with smeg appliances & ample storage
- -Bi-fold doors open to covered outdoor entertaining deck and grassed surrounds.