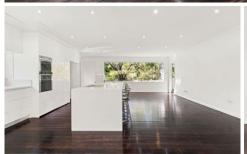

## Features include:-

- -Three bedrooms on lower level all with built in wardrobes
- -Renovated downstairs bathroom with bath & shower
- -Master bedroom located on second floor with built-ins
- -Spacious open plan living & dining with stained timber flooring
- -Oversized kitchen with smeg appliances & ample storage
- -Bi-fold doors open to covered outdoor entertaining deck and grassed surrounds.