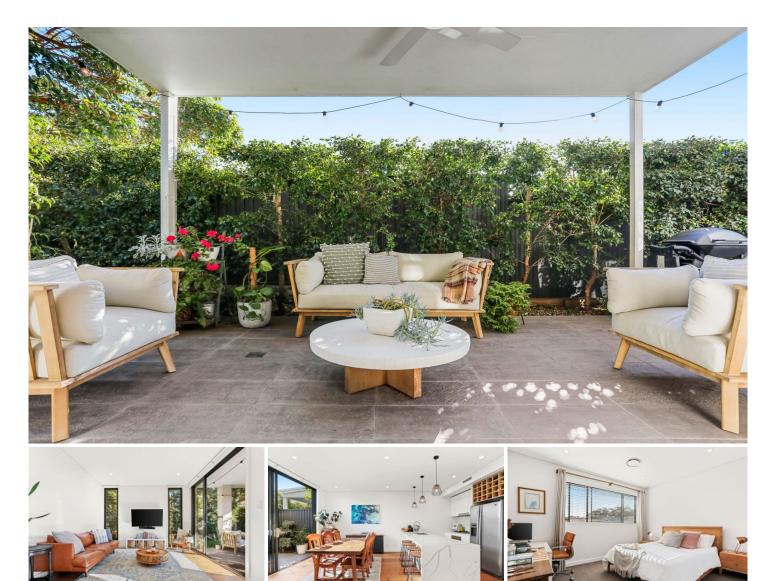

## 3/63 Milburn Road Gymea NSW

With carefully designed, house like dimensions, this four bedroom townhouse is set in a highly sought after location only moments to Gymeas popular cafe's, restaurants, shops and schools.

- North facing, flooded with natural light
- Large private wrap around entertaining courtyard

- Four generously proportioned bedrooms, all with wardrobes, main bedroom with walk in robe

- Three full bathrooms, ensuite with bath and double vanity