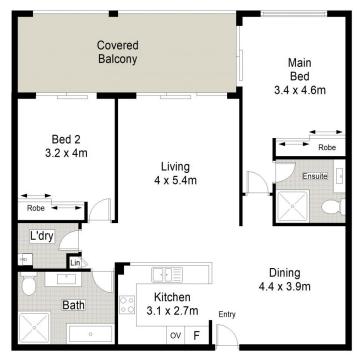

## 20/42 Talara Road Gymea NSW

Expansively sized and stylishly appointed this 2nd floor apartment has substantial living areas that spill out to a peaceful & private alfresco balcony perfect for entertaining.

Promising premium comfort and delivering a cosmopolitan lifestyle with a short stroll to Gymea train station, schools and cafe's.

- ? Both bedrooms with wardrobes, master with ensuite
- ? Modern kitchen with stainless steel appliances & dishwasher
- ? Oversized open plan living and dining area
- ? Added convenience of an internal laundry w/ dryer
- ? Bonus of a single garage, balcony off bedrooms
- ? Well maintained security complex with lift access

LEVEL 2

## 20/42 Talara Road , Gymea

This diagram is for illustrative purpose only. All reasonable care has been taken in the preparation, but no warranty is given as to the accuracy of the information. This document does not constitute any part of any offer or contract. Dimensions shown are approximate only. Prospective purchasers must rely on their own enquiries.