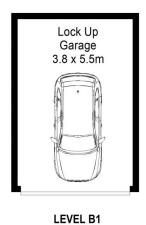

Promising premium comfort and delivering a cosmopolitan lifestyle with a short stroll to Gymea train station, schools and cafe's.

- ? Both bedrooms with wardrobes, master with ensuite
- ? Modern kitchen with stainless steel appliances & dishwasher
- ? Oversized open plan living and dining area
- ? Added convenience of an internal laundry w/ dryer
- ? Bonus of a single garage, balcony off bedrooms
- ? Well maintained security complex with lift access

## 20/42 Talara Road , Gymea

This diagram is for illustrative purpose only. All reasonable care has been taken in the preparation, but no warranty is given as to the accuracy of the information. This document does not constitute any part of any offer or contract. Dimensions shown are approximate only. Prospective purchasers must rely on their own enquiries.