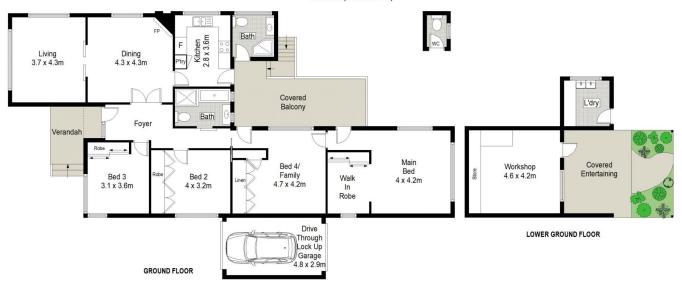

- ? Multiple living and dining areas with split system AC
- ? Four bedrooms all with built in wardrobes
- ? Central kitchen with dishwasher
- ? Large 834.7 sqm block with favourable sewer position

For full version visit the website