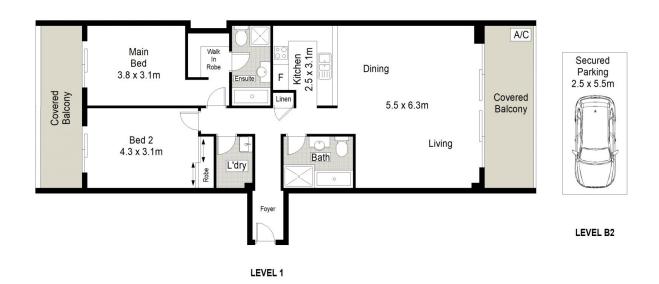

## 51/8-12 Wandella Road Miranda NSW

In an outstanding location this second floor apartment with lift access offers exceptional Miranda buying. Featuring an extremely expansive living and dining area with your choice of either a balcony facing east to capture the morning sun or a balcony facing west to enjoy the afternoon sun. It is ideally positioned with a short stroll to all that Miranda Westfield has to offer and public transportation.

- ? Generous open plan lounge and dining room with split system A/C
- ? Kitchen with gas appliances, granite benchtop and dishwasher
- ? 2 bedrooms master with walk in robe and ensuite, large second room
- ? 2 bathrooms, both with baths and tiled floor to ceiling

51/8-12 Wandella Road, Miranda
This diagram is for illustrative purpose only. All reasonable care has been taken in the preparation, but no warranty is given as to the accuracy of the information. This document does not constitute any part of any offer or contract. Dimensions shown are approximate only. Prospective purchasers must rely on their own enquiries.