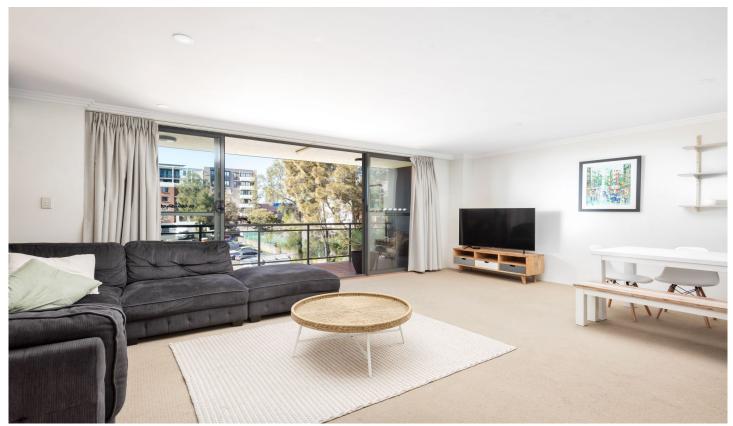

## 51/8-12 Wandella Road Miranda NSW

In an outstanding location this second floor apartment with lift access offers exceptional Miranda buying. Featuring an extremely expansive living and dining area with your choice of either a balcony facing east to capture the morning sun or a balcony facing west to enjoy the afternoon sun. It is ideally positioned with a short stroll to all that Miranda Westfield has to offer and public transportation.

- ? Generous open plan lounge and dining room with split system A/C
- ? Kitchen with gas appliances, granite benchtop and dishwasher
- ? 2 bedrooms master with walk in robe and ensuite, large second room
- ? 2 bathrooms, both with baths and tiled floor to ceiling