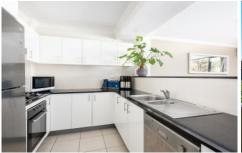

- ? Generous open plan lounge and dining room with split system A/C
- ? Kitchen with gas appliances, granite benchtop and dishwasher
- ? 2 bedrooms master with walk in robe and ensuite, large second room
- ? 2 bathrooms, both with baths and tiled floor to ceiling