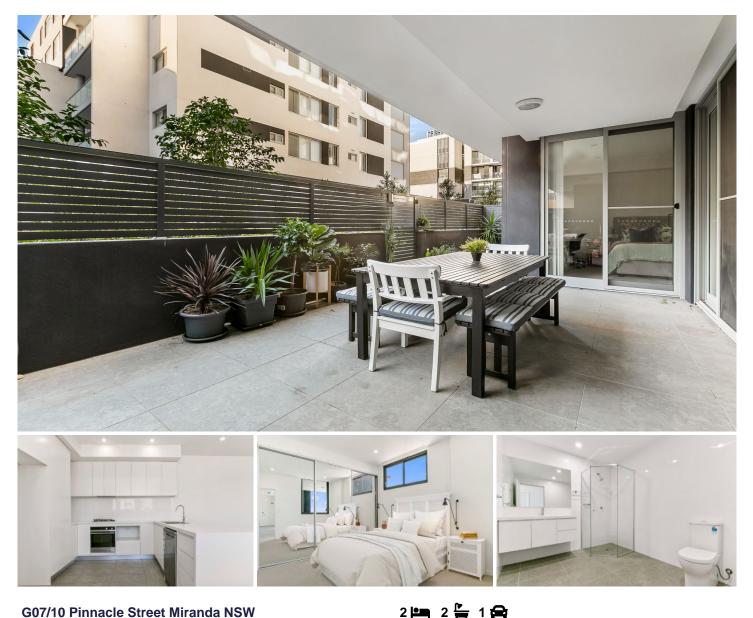

### G07/10 Pinnacle Street Miranda NSW

Situated in the heart of Miranda and conveniently located just a short walk to Westfield Shopping Centre, which boasts rooftop eateries, restaurants & designer shops, sits this modern and bright two-bedroom unit. Offering spacious open plan living in a sought-after and secure building, it is perfect for those wanting modern and convenient living.

#### Featuring:

- Double size bedrooms both w/ mirrored built in robes and courtyard access

- Spacious open plan living w/ ducted split system air conditioning and plenty of

- Sleek gourmet kitchen with stone benchtops, stainless steel appliances and