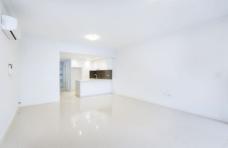

## Featuring;

- Spacious bedroom with mirrored built in robe and small private courtyard
- Tiled open plan lounge/dining area opens out into a large sunny courtyard perfect for entertaining
- Modern kitchen with stainless steel appliances, including dishwasher and gas cooking
- Stylish bathroom that includes bath with separate shower
- Reverse cycle air conditioning in living area