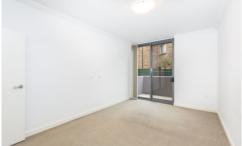

## Featuring;

- Spacious bedroom with mirrored built in robe and small private courtyard
- Tiled open plan lounge/dining area opens out into a large sunny courtyard perfect for entertaining
- Modern kitchen with stainless steel appliances, including dishwasher and gas cooking
- Stylish bathroom that includes bath with separate shower
- Reverse cycle air conditioning in living area