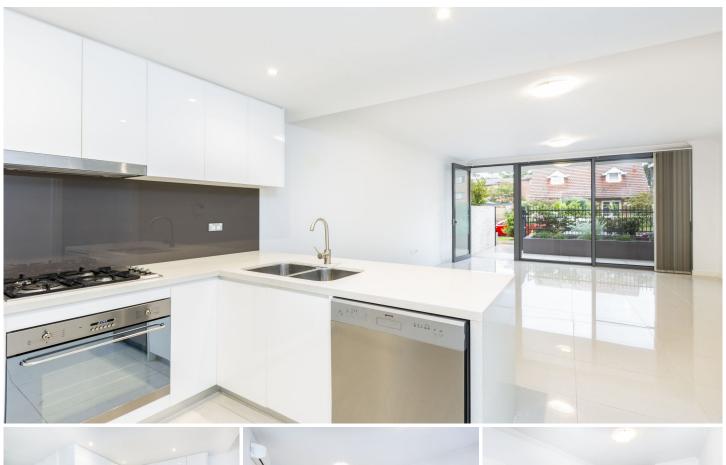

## Featuring;

- Spacious bedroom with mirrored built in robe and small private courtyard
- Tiled open plan lounge/dining area opens out into a large sunny courtyard perfect for entertaining
- Modern kitchen with stainless steel appliances, including dishwasher and gas cooking
- Stylish bathroom that includes bath with separate shower
- Reverse cycle air conditioning in living area