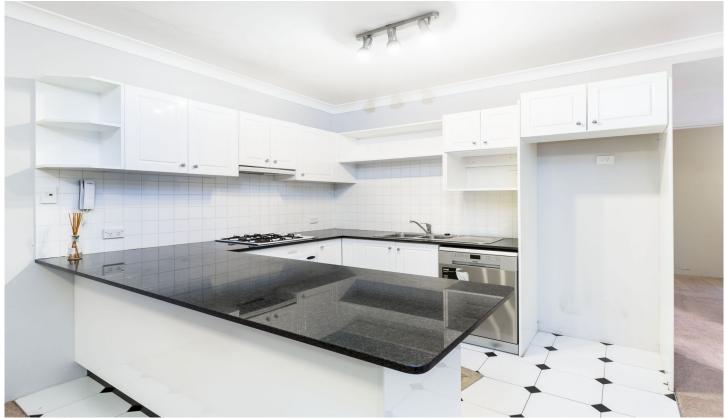

## Features include:

- Good sized lounge & dining area with reverse cycle air conditioning
- Open plan kitchen with dishwasher & gas cooking appliances
- Three bedrooms, all have mirrored built-in robes
- Main bedroom upstairs with own private balcony + ensuite bathroom
- Oversized courtyard
- Internal remote control access to double lock up garage &