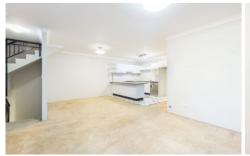

## Features include:

- Good sized lounge & dining area with reverse cycle air conditioning
- Open plan kitchen with dishwasher & gas cooking appliances
- Three bedrooms, all have mirrored built-in robes
- Main bedroom upstairs with own private balcony + ensuite bathroom
- Oversized courtyard
- Internal remote control access to double lock up garage &