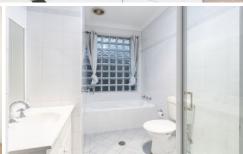

## Features include:

- Good sized lounge & dining area with reverse cycle air conditioning
- Open plan kitchen with dishwasher & gas cooking appliances
- Three bedrooms, all have mirrored built-in robes
- Main bedroom upstairs with own private balcony + ensuite bathroom
- Oversized courtyard
- Internal remote control access to double lock up garage &