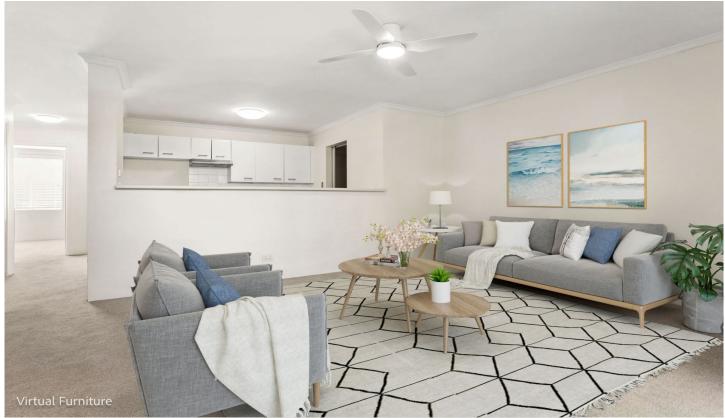

## Features include:

Freshly painted, brand new blinds and carpet throughout Large living area with ceiling fan, opening onto leafy balcony

Recently updated kitchen with brand new stove and dishwasher

Internal laundry off kitchen