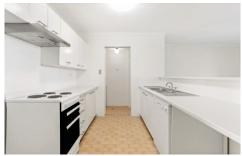

## Features include:

Freshly painted, brand new blinds and carpet throughout Large living area with ceiling fan, opening onto leafy balcony

Recently updated kitchen with brand new stove and dishwasher

Internal laundry off kitchen