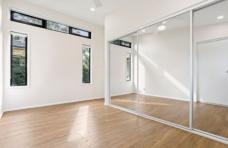

## Features include:

- Combined living & dining space with split system air conditioning, ceiling fan and TV on wall
- -Modern kitchen with gas cook top, fridge can be included.
- Light and bright throughout
- Great sized bedroom with large mirrored built in wardrobe