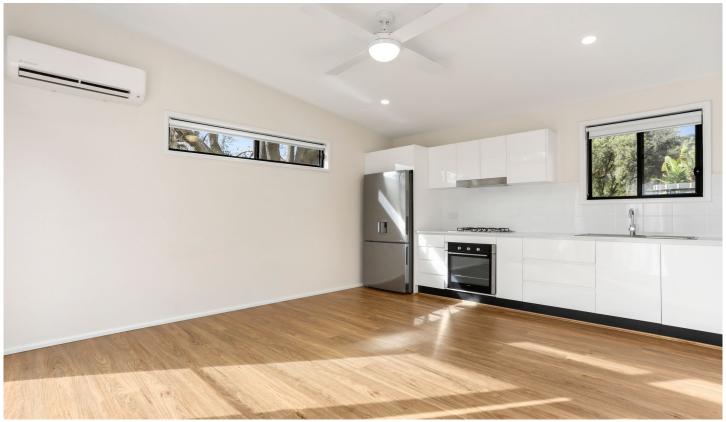

## Features include:

- Combined living & dining space with split system air conditioning, ceiling fan and TV on wall
- -Modern kitchen with gas cook top, fridge can be included.
- Light and bright throughout
- Great sized bedroom with large mirrored built in wardrobe