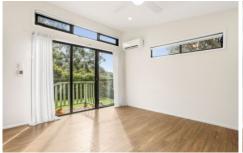

## Features include:

- Combined living & dining space with split system air conditioning, ceiling fan and TV on wall
- -Modern kitchen with gas cook top, fridge can be included.
- Light and bright throughout
- Great sized bedroom with large mirrored built in wardrobe