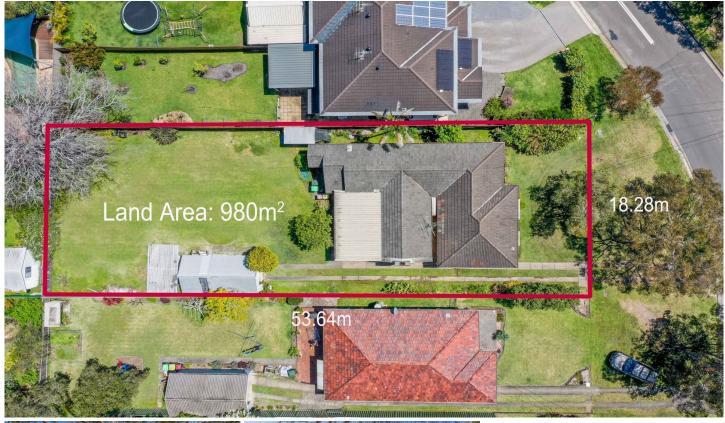

## 230 Forest Road Gymea NSW

Presenting a rare and exceptional opportunity and occupying a generous 980.1m2 parcel of land this block offers enormous future potential (STCA). Within a walking distance to Gymea Village, cafes, transport and schools.

- ? 18.28m width x 53.645m length of near level land
- ? Zone R2 Low Density Residential
- ? North facing aspect
- ? Boards sewer off front and rear boundary
- ? Original 4 bedroom home with a single garage
- ? Close proximity to Gymea Village and great schools