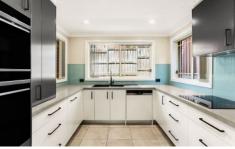

## Features include:

- -Versatile floorplan including separate living and dining areas, plus additional study or office space.
- -Newly renovated kitchen with ample storage space, Cesarstone benchtops, induction cooktop, dishwasher, two brand new ovens.
- Entertaining courtyard with vergola electronic louvers with rain sensors, surround sound speakers available
- Split system aircon downstairs, ducted AC upstairs.
- -Three bedrooms, all with built in robes, main bedroom with ensuite
- Spacious main bathroom with large shower and free standing bath