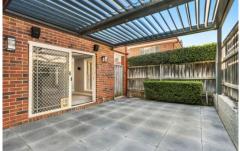

## Features include:

- -Versatile floorplan including separate living and dining areas, plus additional study or office space.
- -Newly renovated kitchen with ample storage space, Cesarstone benchtops, induction cooktop, dishwasher, two brand new ovens.
- Entertaining courtyard with vergola electronic louvers with rain sensors, surround sound speakers available
- Split system aircon downstairs, ducted AC upstairs.
- -Three bedrooms, all with built in robes, main bedroom with ensuite
- Spacious main bathroom with large shower and free standing bath