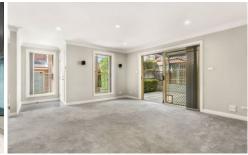

## Features include:

- -Versatile floorplan including separate living and dining areas, plus additional study or office space.
- -Newly renovated kitchen with ample storage space, Cesarstone benchtops, induction cooktop, dishwasher, two brand new ovens.
- Entertaining courtyard with vergola electronic louvers with rain sensors, surround sound speakers available
- Split system aircon downstairs, ducted AC upstairs.
- -Three bedrooms, all with built in robes, main bedroom with ensuite
- Spacious main bathroom with large shower and free standing bath