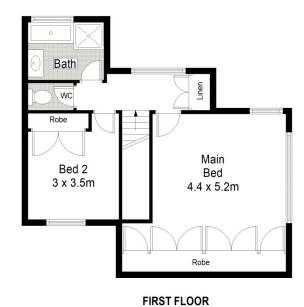

2 📭 1 🖺 1 🖨

Type: Townhouse

**View**: https://www.jreproperty.com.au/sale/nsw/sutherla nd/gymea/residential/townhouse/7720121

**Trent Jeffree** 02 9540 2222

For full version visit the website

**GROUND FLOOR** 

## 5/641 Kingsway, Gymea

This diagram is for illustrative purpose only. All reasonable care has been taken in the preparation, but no warranty is given as to the accuracy of the information. This document does not constitute any part of any offer or contract. Dimensions shown are approximate only. Prospecthe purchasers must rely on their own enquiries.