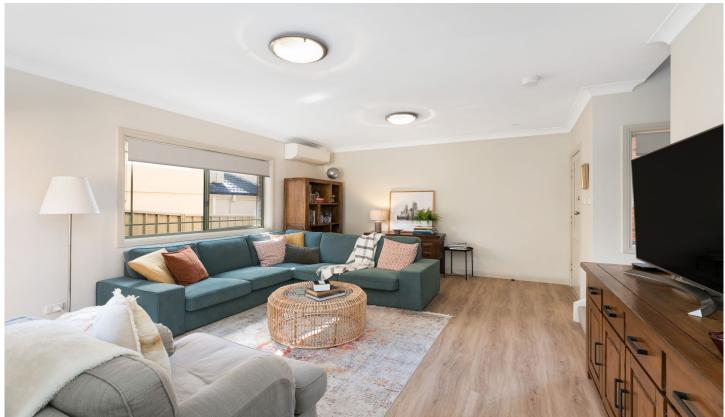

- ? Free flowing lounge and dining with split system A/C
- ? Contemporary kitchen with gas cooking and granite benchtop
- ? 2 generous bedrooms with an abundance of storage
- ? Tiled floor-to-ceiling bathroom with separate shower and bath
- ? Low maintenance courtyard facing northwest to enjoy the