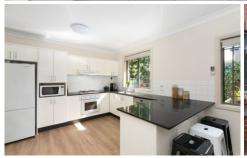

- ? Free flowing lounge and dining with split system A/C
- ? Contemporary kitchen with gas cooking and granite benchtop
- ? 2 generous bedrooms with an abundance of storage
- ? Tiled floor-to-ceiling bathroom with separate shower and bath
- ? Low maintenance courtyard facing northwest to enjoy the