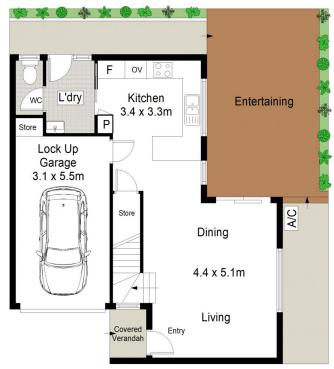

2 📭 1 🖺 1 🖨

Type: Townhouse

**View**: https://www.jreproperty.com.au/sale/nsw/sutherla nd/gymea/residential/townhouse/7720121

**Trent Jeffree** 02 9540 2222

For full version visit the website

**GROUND FLOOR** 

## 5/641 Kingsway, Gymea

This diagram is for illustrative purpose only. All reasonable care has been taken in the preparation, but no warranty is given as to the accuracy of the information. This document does not constitute any part of any offer or contract. Dimensions shown are approximate only. Prospecthe purchasers must rely on their own enquiries.