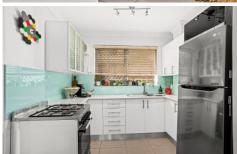

## Featuring:

- Great-sized bedrooms both with built-in wardrobes, plantation shutters and near new carpet
- Tiled open lounge/dining that flows out to the balcony with a leafy outlook
- Modern kitchen with gas cooktop & plenty of cupboard space
- Internal laundry with dryer
- Modern renovated bathroom with large shower