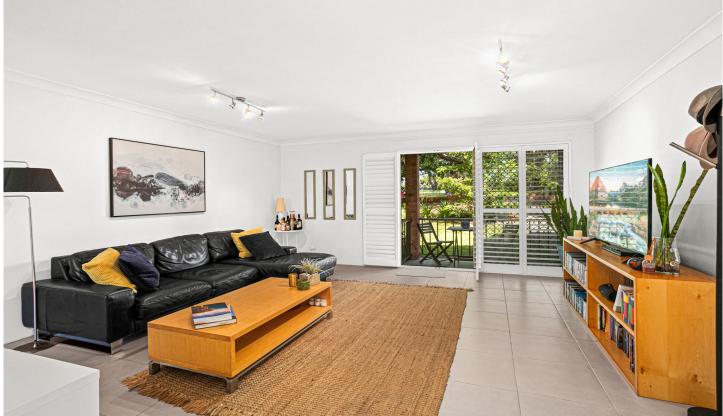

## Featuring:

- Great-sized bedrooms both with built-in wardrobes, plantation shutters and near new carpet
- Tiled open lounge/dining that flows out to the balcony with a leafy outlook
- Modern kitchen with gas cooktop & plenty of cupboard space
- Internal laundry with dryer
- Modern renovated bathroom with large shower