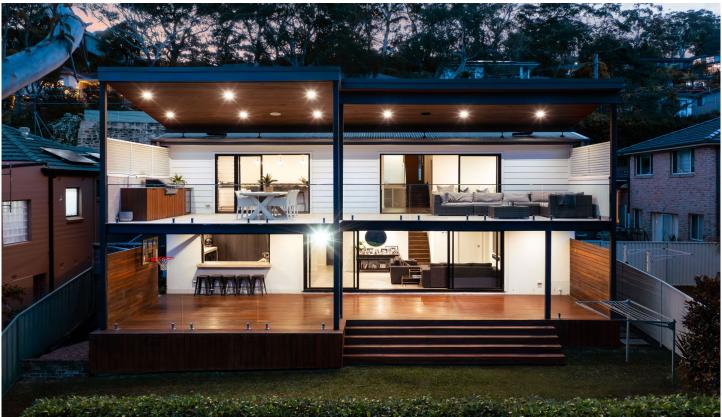

## 90 North West Arm Road Gymea NSW

Highly motivated sellers looking for all genuine offers.

Constructed to the highest of standards this home is a testament to quality craftsmanship with every detail being considered providing you with a home that is not only beautiful with contemporary touches but also built to last.

An abundance of space and breathtaking views of a natural landscape with plenty of room for your family and guests to relax and entertain. Set over a massive 1,201sqm block from the street to Dents Creek the backyard is private and a kid's paradise.

Added features of the home includes a functional home salon with separate access to the home and a home gym

4 🕒 3 🔓 3 🖨

Type : House Land Size : 1201 sqm

**View**: https://www.jreproperty.com.au/sale/nsw/sut herland/gymea/residential/house/7723153