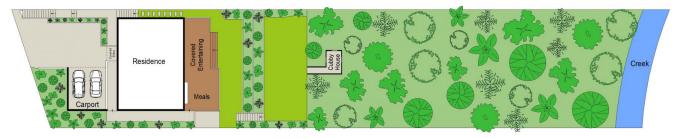

An abundance of space and breathtaking views of a natural landscape with plenty of room for your family and guests to relax and entertain. Set over a massive 1,201sqm block from the street to Dents Creek the backyard is private and a kid's paradise.

Luke Jeffree 02 9540 2222

Belinda Sanders 02 9540 2222

For full version visit the website

SITE PLAN (NOT TO SCALE)

 $\supseteq \Box$ 