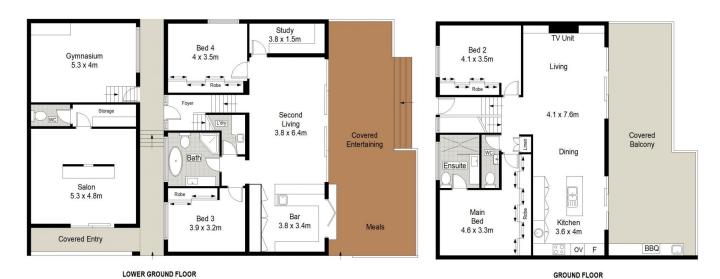

Added features of the home includes a functional home salon with separate access to the home and a home gym

4 🕒 3 🔓 3 🖨

Type : House Land Size : 1201 sqm

**View**: https://www.jreproperty.com.au/sale/nsw/sut herland/gymea/residential/house/7723153

## 90 North West Arm Road, Gymea

This diagram is for illustrative purpose only. All reasonable care has been taken in the preparation, but no warrant is given as to the accuracy of the information. This document does not constitute any part of any offer or contract Dimensions shown are approximate only. Prospective purchasers must rely on their own enquiries.