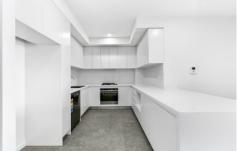

## Featuring:

- Spacious open plan living w/ split system air conditioning
- Double sized bedrooms, two with mirrored built in robes
- Third room is oversized and can be utilised as a bedroom, home office or second living area
- Sleek gourmet kitchen with stainless steel appliances including gas cooking and dishwasher