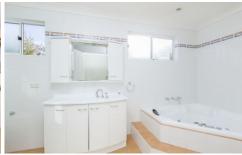

## Features include:

- -Open plan living and dining areas with air-conditioning
- -Spacious kitchen with plenty of storage, bench space & dishwasher
- -Additional rumpus room/second living
- -Four bedrooms, all with built-in robes, main bedroom with ensuite
- -Updated bathroom with both shower and large bath
- -Low maintenance backyard with an undercover entertaining area
- -Double garage plus plenty of off street parking