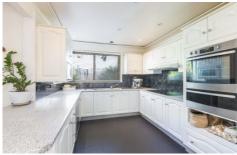

## Features include:

- -Open plan living and dining areas with air-conditioning
- -Spacious kitchen with plenty of storage, bench space & dishwasher
- -Additional rumpus room/second living
- -Four bedrooms, all with built-in robes, main bedroom with ensuite
- -Updated bathroom with both shower and large bath
- -Low maintenance backyard with an undercover entertaining area
- -Double garage plus plenty of off street parking