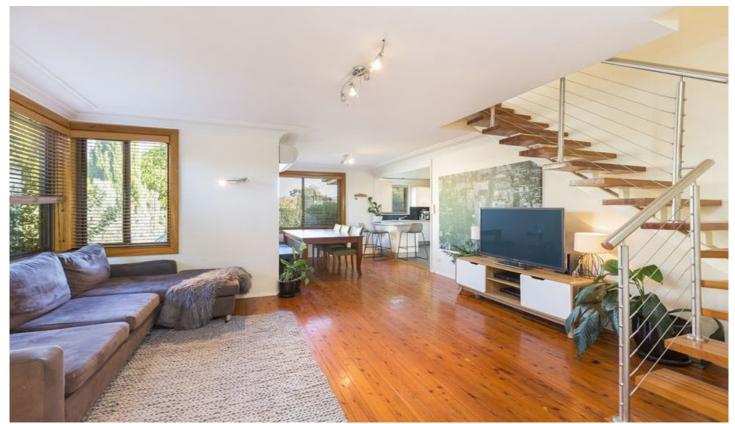

## Features include:

- -Open plan living and dining areas with air-conditioning
- -Spacious kitchen with plenty of storage, bench space & dishwasher
- -Additional rumpus room/second living
- -Four bedrooms, all with built-in robes, main bedroom with ensuite
- -Updated bathroom with both shower and large bath
- -Low maintenance backyard with an undercover entertaining area
- -Double garage plus plenty of off street parking