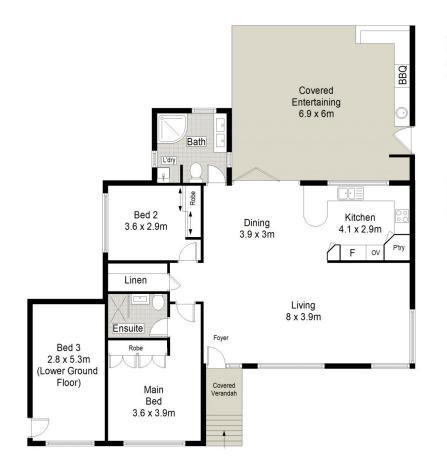

## 85 Sylvania Road Miranda NSW

Residing on a generous 600.7 sqm block with an impressive 18.89m frontage, this property is soaked in sunlight and infused with a touch of tropical paradise.

Impeccably maintained property with plenty of living space and showcasing a magnificent pitched outdoor Balinese style cabana ideal for hosting gatherings.

This entertaining experience is designed to provide comfort and leisure with the built-in BBQ, tapware and plenty of cabinetry making for effortless entertaining.

? Two bedrooms with built-in wardrobes and ceiling fans ? Master bedroom with renovated ensuite

## 3 😕 2 📛 1 🖨

Type : House Price : \$ 1,700,000 Land Size : 600.7 sqm

View: https://www.jreproperty.com.au/sale/nsw/sut herland/miranda/residential/house/7752259

Luke Jeffree 02 9540 2222

Belinda Sanders 02 9540 2222