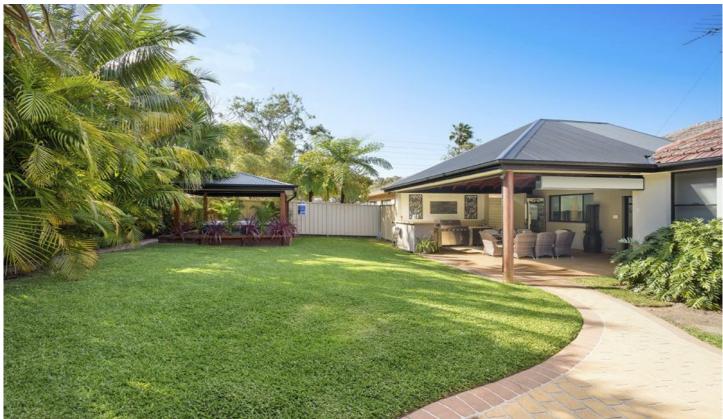

## 85 Sylvania Road Miranda NSW

Residing on a generous 600.7 sqm block with an impressive 18.89m frontage, this property is soaked in sunlight and infused with a touch of tropical paradise.

Impeccably maintained property with plenty of living space and showcasing a magnificent pitched outdoor Balinese style cabana ideal for hosting gatherings.

This entertaining experience is designed to provide comfort and leisure with the built-in BBQ, tapware and plenty of cabinetry making for effortless entertaining.

? Two bedrooms with built-in wardrobes and ceiling fans ? Master bedroom with renovated ensuite