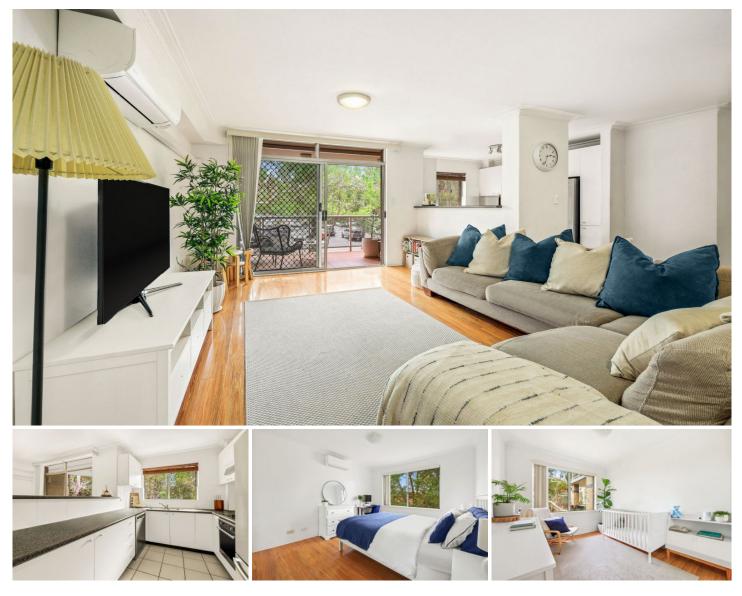

## 7/23-25 Chapman Street Gymea NSW

Offering the ultimate in convenient living, this stylishly appointed, generously proportioned security apartment presents a perfect address. North facing, light filled and benefiting from an open and leafy aspect, its just steps to the vibrant heart of Gymea village, restaurants, transport & schools.

## Featuring:

- Ideal low maintenance timber flooring through out
- Spacious living and dining areas with air-conditioning
- Leafy alfresco balcony
- Modern kitchen with ample bench space, stainless appliances & dishwasher
- Generous bedrooms, both with built-ins, main with aircon
- Convenience of Internal laundry with additional toilet
- Single lock up garage, secure intercom access building