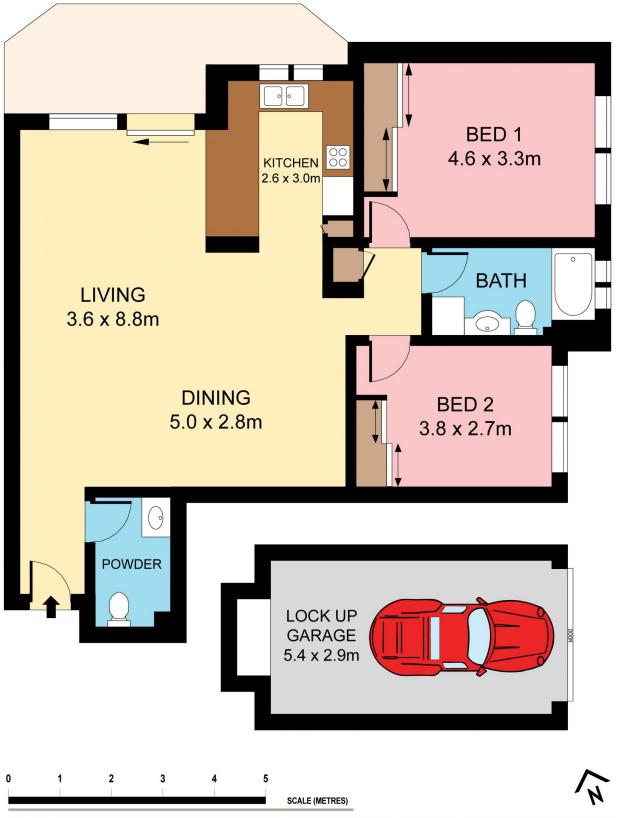

**View :** https://www.jreproperty.com.au/lease/nsw/sutherl and/gymea/residential/unit/7753736

Kimberly Williams 02 9540 2222

Plans shown are for presentation purposes only and are not part of any legal document or title. They are subject to errors, omissions, inaccuracies and should not be used as a sole and accurate reference. Interested parties should make their own inquiries using independent sources.

## 7/23 CHAPMAN STREET

GYMEA