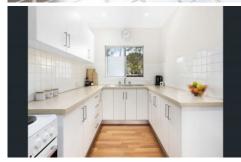

## 6 MONTH LEASE Featuring:

Three bedrooms, master bedroom w/ built in wardrobe Oversized bathroom, separate shower & spa bath Updated kitchen w/ ample storage space Combined lounge and dining plus rear family room Pets considered!