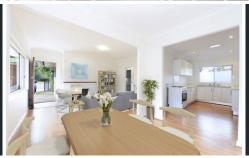

## 6 MONTH LEASE Featuring:

Three bedrooms, master bedroom w/ built in wardrobe Oversized bathroom, separate shower & spa bath Updated kitchen w/ ample storage space Combined lounge and dining plus rear family room Pets considered!