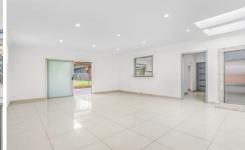

## Featuring:

- Four bedrooms all with mirrored built in robes, ceiling fans and ducted air conditioning
- Main bathroom with combined bath/shower, ensuite off main bedroom
- Separate lounge and dining areas
- Large modern kitchen with ample cupboard space and stainless-steel appliances including gas cooking and