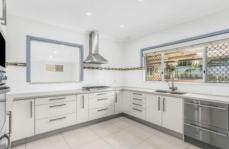

## Featuring:

- Four bedrooms all with mirrored built in robes, ceiling fans and ducted air conditioning
- Main bathroom with combined bath/shower, ensuite off main bedroom
- Separate lounge and dining areas
- Large modern kitchen with ample cupboard space and stainless-steel appliances including gas cooking and