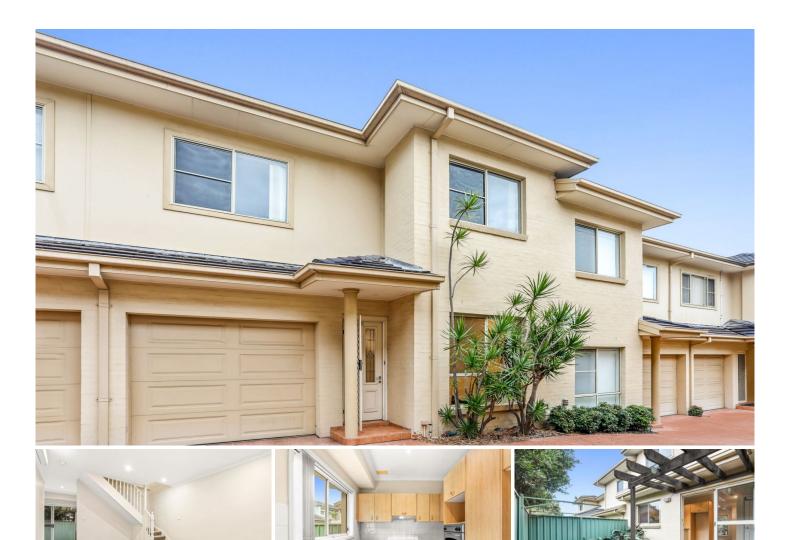

## 6/35 High Street Caringbah NSW

Ideally set away from the street, this well maintained and modern two bedroom townhouse features generous proportions and natural light. Ideally located in a boutique block central to Caringbah Shopping Centre, parks, schools and transport.

## Features:

- Two bedrooms, both with built in wardrobes
- Spacious modern kitchen with gas cooking and dishwasher
- Neat and tidy bathroom which offers both bath and shower
- Laundry with second toilet and plenty of room for storage
- Rear courtyard with grass and patio
- Single car remote garage with internal access