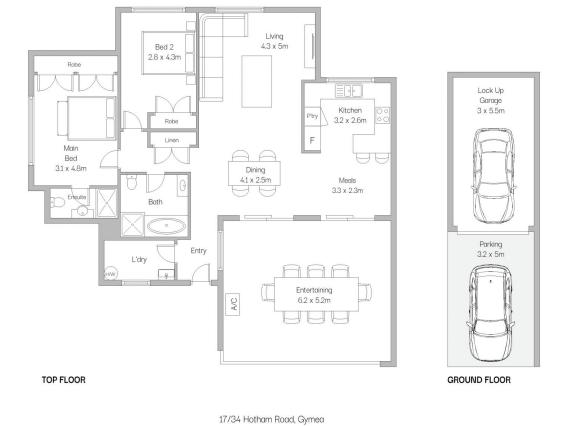

## JRE property

1//34 Hotham Koad, Gymea Scale in metres. Indicative only. Dimensions are approximate. All information contained herein is gathered from sources we believe to be reliable. However we cannot guarantee its accuracy and interested persons should rely on their own enquiries.