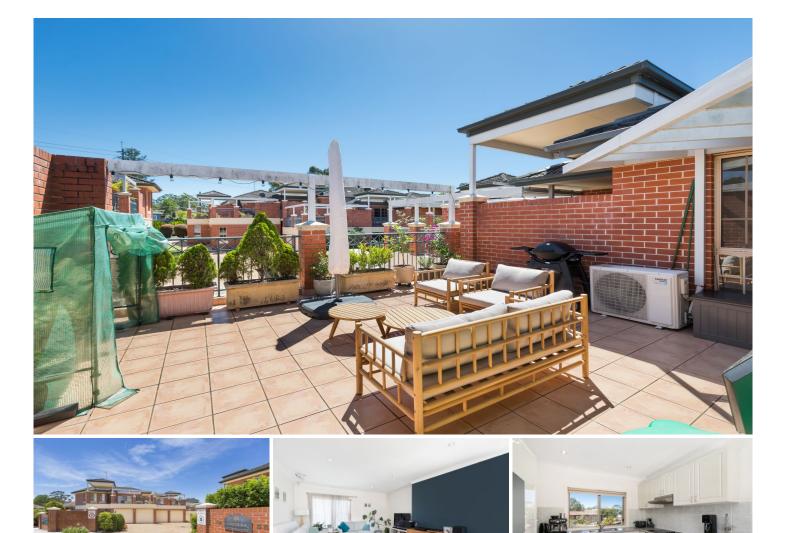

Remarkable in its proportions, this desirable first-floor apartment provides a villa-like appeal ideal for those looking for an easy-care lifestyle with an abundance of space and entertaining area. Set back from the street in a popular security building, its lifestyle benefits are exceptional, offering peace and privacy and just a quick stroll to the rail and Gymea village.

? Sweeping open-plan living and dining areas with timber flooring & A/C

? Neat kitchen, with dishwasher and breakfast bar

? Generous alfresco terrace with an ideal north-west aspect

? 2 generous bedrooms, master bed with ensuite both with wardrobes