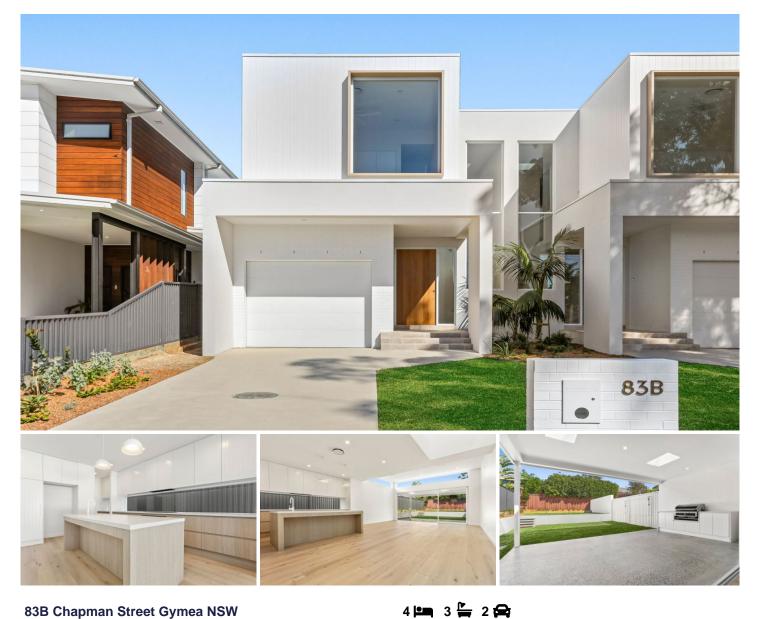

## 83B Chapman Street Gymea NSW

A stunning display of architectural design, showcasing luxurious quality finishes throughout and a seamless transition to indoor outdoor living. Set within the family friendly suburb of Gymea, this property is located in a quiet tree lined street, only a short walk to schools, popular cafes, restaurants and transport.

## Property features:

- Light filled entry with oak timber flooring throughout lower level

- Four bedrooms all with built in robes and plush carpet, main bedroom with ensuite

Soaring high ceilings, skylights and large windows offering an abundance of natural light

- Open plan kitchen with stone benchtops, ample storage,

Type : Semi Detached

View : https://www.jreproperty.com.au/lease/nsw/sutherl and/gymea/residential/semi-detached/7779847

**Kimberly Williams** 02 9540 2222