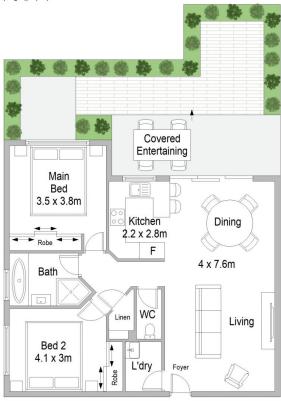

**Trent Jeffree** 02 9540 2222

For full version visit the website

LEVEL B1 **GROUND FLOOR** 

1/5-7 Koorabel Avenue, Gymea 1/5-7 Koorabel Avenue, Gymea

Scale in metres. Indicative only. Dimensions are approximate. All information contained herein is gathered from sources we believe to be reliable. However we cannot guarantee its accuracy and interested persons should rely on their own enquiries.