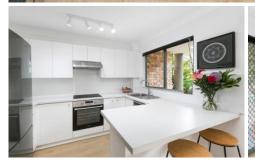

- ? Freshly painted ground floor apartment
- ? Substantial living & dining space with timber flooring
- ? New kitchen with breakfast bar and plenty of cupboards

2 📭 1 🖺 1 🖨

**Type:** Apartment

**View**: https://www.jreproperty.com.au/sale/nsw/sutherla nd/gymea/residential/apartment/7785310