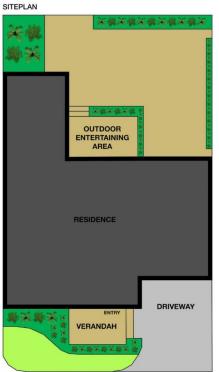

## 21/112-118 Port Hacking Road Sylvania NSW

Generously proportioned throughout and peacefully situated in a well-maintained complex this townhouse offers an easy-care low maintenance lifestyle.

Enjoying light filled interiors over two levels the accommodation provides all bedrooms upstairs, open plan living downstairs and boasting a private courtyard with a sunny northerly aspect and covered entertaining area to be enjoyed all year round.

## 21/112-118 Port Hacking Road, Sylvania

This is for illustrative purposes only. All dimensions are approximates. These illustrations do not constitute part of any legal documents