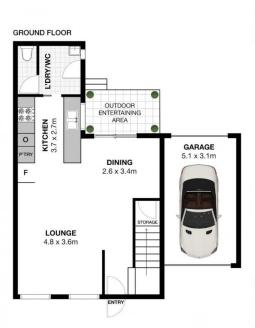

## 21/112-118 Port Hacking Road Sylvania NSW

Generously proportioned throughout and peacefully situated in a well-maintained complex this townhouse offers an easy-care low maintenance lifestyle.

Enjoying light filled interiors over two levels the accommodation provides all bedrooms upstairs, open plan living downstairs and boasting a private courtyard with a sunny northerly aspect and covered entertaining area to be enjoyed all year round.

Located moments to Southgate shopping centre, local schools and bus stop at the front of the complex

? Open plan living area leading to the private sunny courtyard

For full version visit the website

## 21/112-118 Port Hacking Road, Sylvania

This is for illustrative purposes only. All dimensions are approximates. These illustrations do not constitute part of any legal documents