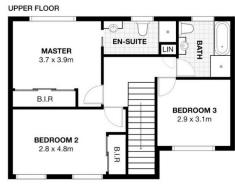

## 21/112-118 Port Hacking Road Sylvania NSW

Generously proportioned throughout and peacefully situated in a well-maintained complex this townhouse offers an easy-care low maintenance lifestyle.

Enjoying light filled interiors over two levels the accommodation provides all bedrooms upstairs, open plan living downstairs and boasting a private courtyard with a sunny northerly aspect and covered entertaining area to be enjoyed all year round.

## 21/112-118 Port Hacking Road, Sylvania

This is for illustrative purposes only. All dimensions are approximates. These illustrations do not constitute part of any legal documents