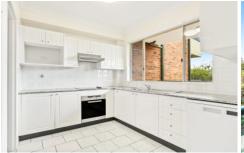

## Featuring:

- Two generous sized bedrooms, both with built-in wardrobes and their own private balconies.
- Spacious kitchen with ample cupboard space, stainless steel appliances and dishwasher
- Open plan living with timber flooring and split system air conditioning
- Modern bathroom with separate bath and shower