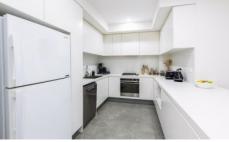

## Featuring:

- Spacious open plan living w/ split system air conditioning
- Double sized bedrooms, both with mirrored built in robes and balcony access
- Sleek gourmet kitchen with stainless steel appliances including gas cooking
- and dishwasher
- Oversized modern bathrooms, main bedroom w/ ensuite