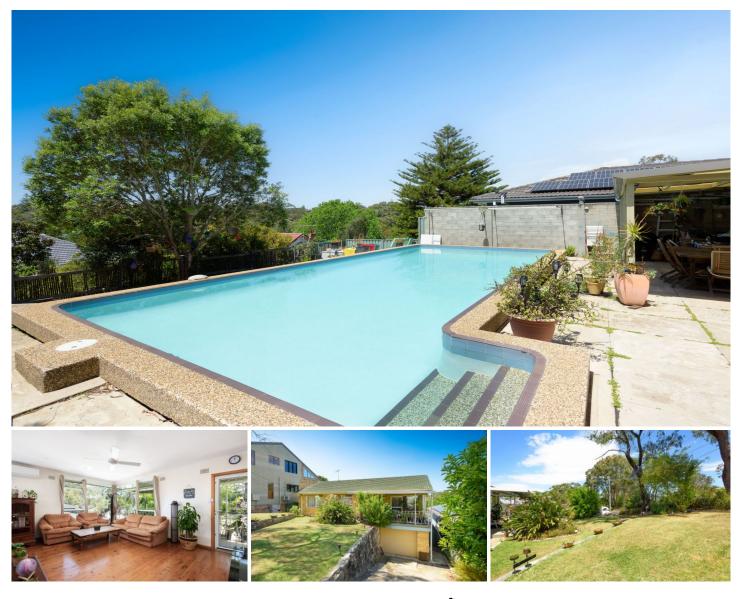

## 36 Gorada Avenue Kirrawee NSW

Displaying an elevated perspective with leafy district vistas this family home enjoys many extras. It features spacious living areas, a large inground pool, and a versatile lower-level with a bedroom, living area, and a small kitchenette. Situated in a quiet cul-de-sac location it's perfectly central to schools, Gymea Village, South Village, and transport.

- ? Spacious living areas with timber floors
- ? Original kitchen, overlooking backyard
- ? Alfresco balcony with private outlook
- ? Three bedrooms with built-in robes and fans
- ? One bedroom downstairs with self-contained living and small kitchen and bathroom
- ? Inground pool, level sunny grassed lawn
- ? Kirrawee High Catchment area
- ? Council Rates \$427.00 approx