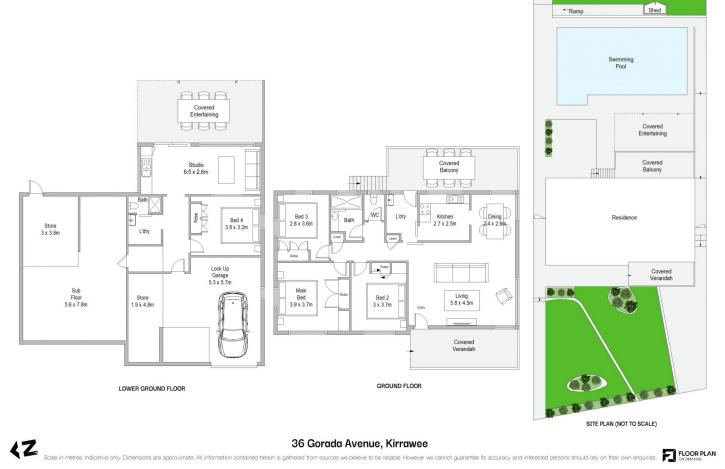

## 36 Gorada Avenue Kirrawee NSW

Displaying an elevated perspective with leafy district vistas this family home enjoys many extras. It features spacious living areas, a large inground pool, and a versatile lower-level with a bedroom, living area, and a small kitchenette. Situated in a quiet cul-de-sac location it's perfectly central to schools, Gymea Village, South Village, and transport.

- ? Spacious living areas with timber floors
- ? Original kitchen, overlooking backyard
- ? Alfresco balcony with private outlook
- ? Three bedrooms with built-in robes and fans
- ? One bedroom downstairs with self-contained living and small kitchen and bathroom
- ? Inground pool, level sunny grassed lawn
- ? Kirrawee High Catchment area
- ? Council Rates \$427.00 approx

## 4 🛤 2 🚰 1 🚘

Land Size : 562.7 sqm View : https://www.i

 https://www.jreproperty.com.au/sale/nsw/sut herland/kirrawee/residential/house/7798054

Luke Jeffree 02 9540 2222

Belinda Sanders 02 9540 2222