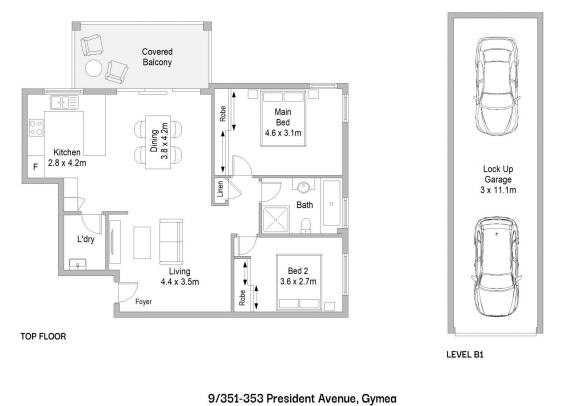

Within terrific proximity to everything that popular Gymea village has to offer, including transport and café's

? Substantial and open-plan lounge and dining

? Two generously sized bedrooms, both with built-in wardrobes

- ? Kitchen with dishwasher and breakfast bar
- ? North Facing large entertainers balcony

Type : Unit

**Price :** \$ 790,000

2 🛤 1 🚔 2 🚘

**View** : https://www.jreproperty.com.au/sale/nsw/sutherla nd/gymea/residential/unit/7806342