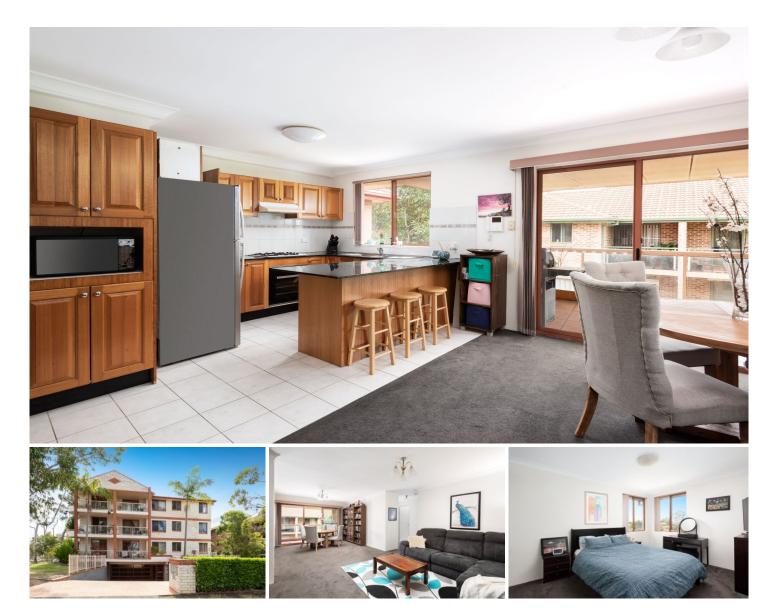

## 9/351-353 President Avenue Gymea NSW

Entry from Koorabel Ave, Gymea

Enjoy a lifestyle of convenient living within only minutes to the popular Gymea Village. Set back from President Ave, this North Facing top floor apartment resides within a well-maintained security complex.

Within terrific proximity to everything that popular Gymea village has to offer, including transport and café's

? Substantial and open-plan lounge and dining

? Two generously sized bedrooms, both with built-in wardrobes

- ? Kitchen with dishwasher and breakfast bar
- ? North Facing large entertainers balcony

Type : Unit

**Price :** \$ 790,000

2 🛤 1 🚔 2 🚘

**View** : https://www.jreproperty.com.au/sale/nsw/sutherla nd/gymea/residential/unit/7806342