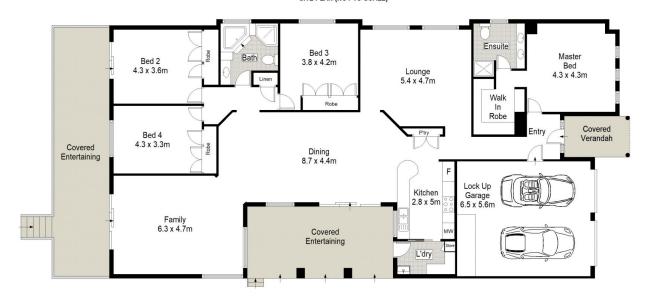

## Features include:

- Versatile floorplan, with multiple living and dining areas
- Spacious kitchen with breakfast bar, gas cook top, dishwasher, & plenty of cupboard space.
- Four generous bedrooms, all with built in wardrobes
- Master bedroom with ensuite and walk in wardrobe
- Main bathroom with separate bath and shower
- Two covered entertaining areas with external blinds
- Sparkling inground swimming pool
- Level grassed yard & gardens, perfect for children and

## 80 Miranda Road, Miranda

This diagram is for illustrative purpose only. All reasonable care has been taken in the preparation, but no warranty is given as to the accuracy of the information. This document does not constitute any part of any offer or contract. Dimensions shown are approximate only. Prospective purchasers must refy on their own enquiries.