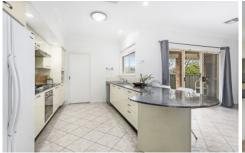

## Features include:

- Versatile floorplan, with multiple living and dining areas
- Spacious kitchen with breakfast bar, gas cook top, dishwasher, & plenty of cupboard space.
- Four generous bedrooms, all with built in wardrobes
- Master bedroom with ensuite and walk in wardrobe
- Main bathroom with separate bath and shower
- Two covered entertaining areas with external blinds
- Sparkling inground swimming pool
- Level grassed yard & gardens, perfect for children and