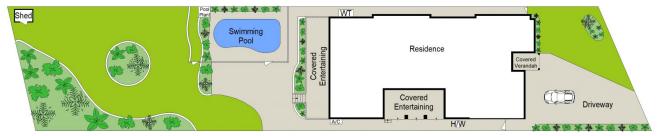

## SITE PLAN (NOT TO SCALE)

## 80 Miranda Road Miranda NSW

Single level family home located in quiet tree lined street, on a 1008sqm block with level yard and swimming pool, all within close proximity to Miranda Westfield and local school and transport.