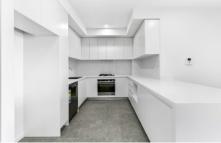

## Featuring:

- Spacious open plan living w/ split system air conditioning
- Double sized bedrooms, both with mirrored built in robes and balcony access
- Sleek gourmet kitchen with stainless steel appliances including gas cooking
- and dishwasher
- Oversized modern bathrooms, main bedroom w/ ensuite