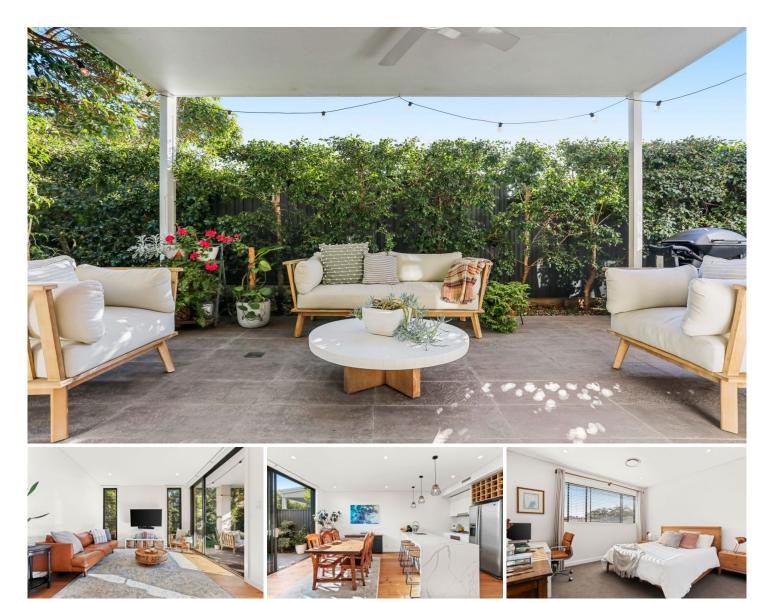

## 3/63 Milburn Road Gymea NSW

With carefully designed, house like dimensions, this four bedroom townhouse is set in a highly sought after location only moments to Gymeas popular cafe's, restaurants, shops and schools.

Features include:

- Large open plan living & dining area with soaring high ceilings & oak hardwood floorboards

- Elegant kitchen with cesarstone benchtop and splash back, smeg dishwasher, double sink & gas cooktop

- North facing, flooded with natural light
- Large private wrap around entertaining courtyard
- Four generously proportioned bedrooms, all with wardrobes, main bedroom with walk in robe
- Three full bathrooms, ensuite with bath and double vanity
- Internal laundry
- Zoned ducted air-conditioning