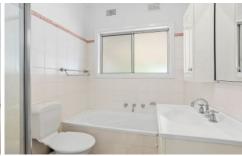

New carpet & paint throughout
Open plan living & dining area with air-conditioning
Cozy kitchen opening out into undercover enclosed
entertaining area
Updated bathroom with both bath and shower
Three bedrooms, two with wardrobes