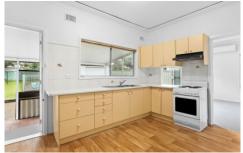

New carpet & paint throughout
Open plan living & dining area with air-conditioning
Cozy kitchen opening out into undercover enclosed
entertaining area
Updated bathroom with both bath and shower
Three bedrooms, two with wardrobes