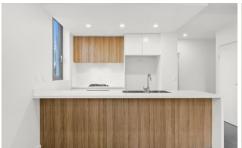

## Featuring:

- Double size bedrooms both w/ mirrored built in robes and balcony access
- Spacious open plan living with split system air conditioning
- Sleek gourmet kitchen with stone benchtops, stainless steel appliances and gas cooking