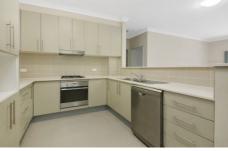

## Featuring:

- Master bedroom with built-in robes and ensuite
- --Second bedroom with built-in robe and balcony access
- Modern kitchen with s/s appliances, dishwasher and gas cooking
- Large main bathroom with separate bath and shower
- Open plan combined living and dining which out flows to spacious balcony
- Added convenience of an internal laundry w/ dryer