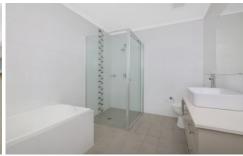

## Featuring:

- Master bedroom with built-in robes and ensuite
- --Second bedroom with built-in robe and balcony access
- Modern kitchen with s/s appliances, dishwasher and gas cooking
- Large main bathroom with separate bath and shower
- Open plan combined living and dining which out flows to spacious balcony
- Added convenience of an internal laundry w/ dryer