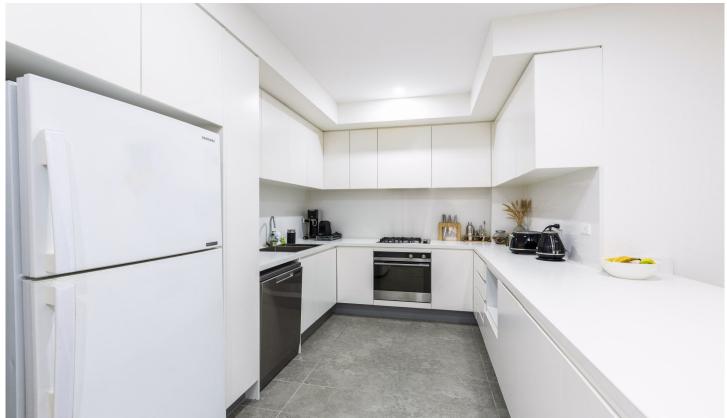

## Featuring:

- Double size bedrooms both w/ mirrored built in robes
- Spacious open plan living  $\mbox{w}/\mbox{ducted}$  split system air conditioning and plenty of storage space
- Sleek gourmet kitchen with stone benchtops, stainless steel appliances and gas cooking
- Oversized modern bathroom with bathtub, ensuite bathroom off main bedroom