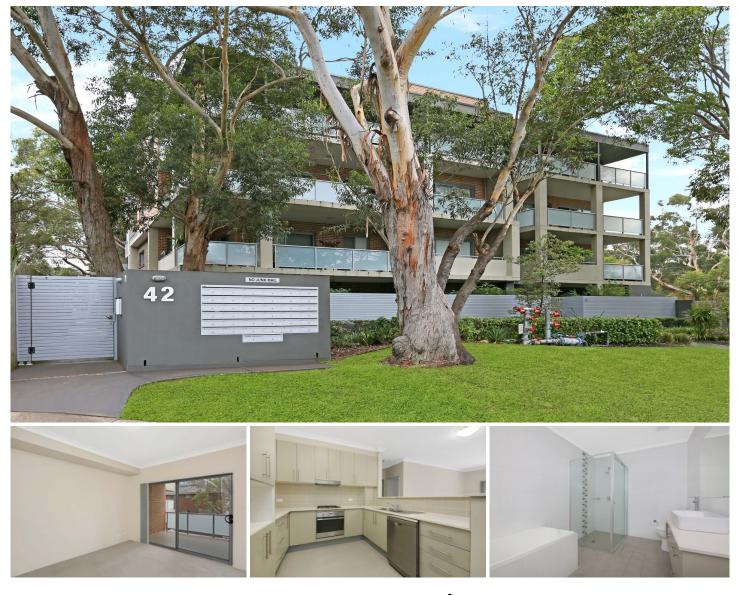

## 35/42 Talara Road Gymea NSW

Resting in a peaceful cul-de-sac, this modern oversized apartment will certainly impress with its substantial dimensions and stylish finishes. Perfectly positioned only moments from the popular Hazelhurst Gallery Cafe, Gymea Shopping Village, train station and buses.

## Featuring:

- Master bedroom with built-in robes and ensuite
- --Second bedroom with built-in robe and balcony access

- Modern kitchen with s/s appliances, dishwasher and gas cooking

- Large main bathroom with separate bath and shower
- Open plan combined living and dining which out flows to spacious balcony
- Added convenience of an internal laundry w/ dryer