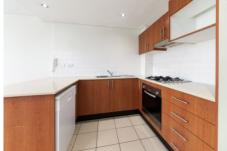

## Features:

- Three spacious bedrooms, all with built-robes, third bedroom with a balcony
- Modern kitchen with electric appliances, gas cooking and dishwasher
- Large, combined living and dining area flowing to sun drenched courtyard
- Paved courtyard with clothesline