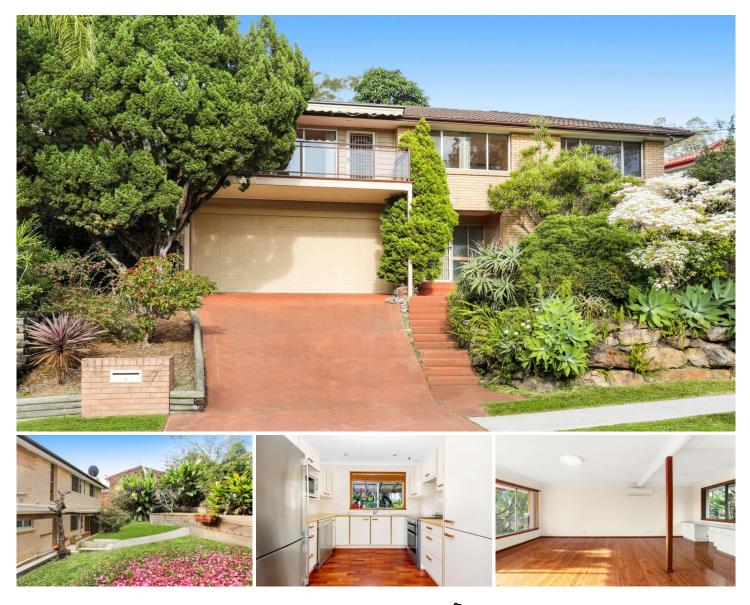

## 7 Ingrid Road Kareela NSW

Located in a quiet suburb, close to shops, restaurants and cafes, this family home offers a North facing aspect, sunny yard and spacious living.

## Features

- Kitchen with ample storage and second kitchenette located upstairs

- Convenience of two bathrooms located on lower and upper level, upstairs with spa bath

- Large bedrooms, all with built in robes

- Separate living areas on each level, both with split system air conditioning

- Sun drenched North facing balcony upstairs and a leafy enclosed backyard
- Large double car garage