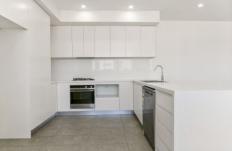

## Featuring:

- Spacious open plan living ducted with split system air conditioning
- Double sized bedrooms with mirrored built in robes
- Sleek gourmet kitchen with stainless steel appliances including gas cooking and dishwasher