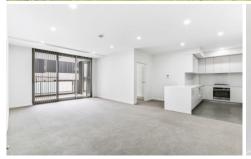

## Featuring:

- Double size bedrooms both with mirrored built in robes and balcony access
- Spacious open plan living w/ ducted split system air conditioning
- Sleek gourmet kitchen with stone benchtops, stainless steel appliances and gas cooking
- Modern bathroom with bathtub, ensuite bathroom off main