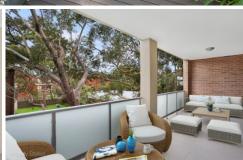

## 19/42 Talara Road Gymea NSW

Expansively sized and stylishly appointed this 2nd floor apartment has substantial living areas that spill out to a peaceful & private alfresco balcony perfect for entertaining.

Promising premium comfort and delivering a cosmopolitan lifestyle with a short stroll to Gymea train station, schools and cafe's.

- ? Both bedrooms with wardrobes, master with ensuite
- ? Modern kitchen with stainless steel appliances & dishwasher
- ? Oversized open plan living and dining area
- ? Added convenience of an internal laundry w/ dryer
- ? Bonus of a single garage, balcony off bedrooms
- ? Well maintained security complex with lift access