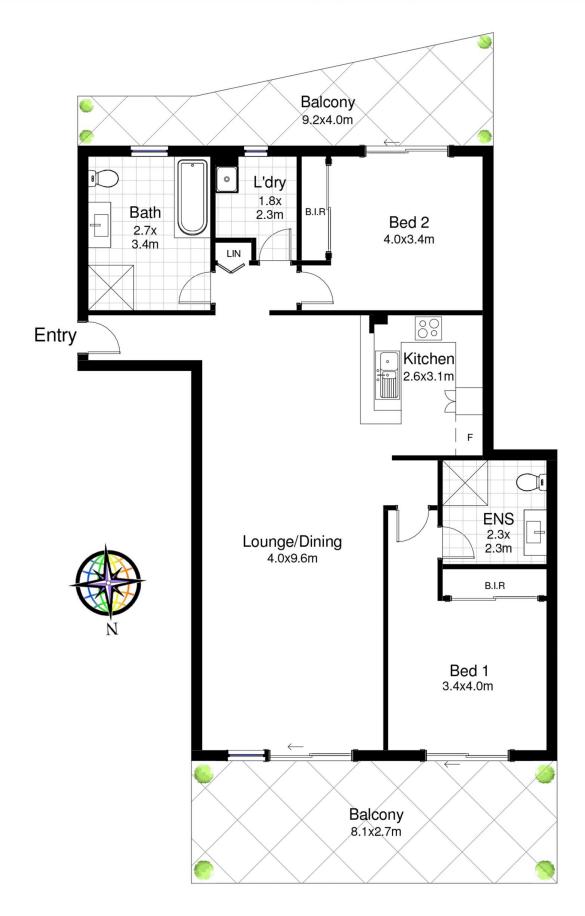

## 19/42 Talara Road Gymea NSW

Expansively sized and stylishly appointed this 2nd floor apartment has substantial living areas that spill out to a peaceful & private alfresco balcony perfect for entertaining.

Promising premium comfort and delivering a cosmopolitan lifestyle with a short stroll to Gymea train station, schools and cafe's.

- ? Both bedrooms with wardrobes, master with ensuite
- ? Modern kitchen with stainless steel appliances & dishwasher
- ? Oversized open plan living and dining area
- ? Added convenience of an internal laundry w/ dryer
- ? Bonus of a single garage, balcony off bedrooms
- ? Well maintained security complex with lift access

## 19/42 Talara Road, Gymea

DISCLAIMER: This is for illustrative purposes only. All dimensions are approximate and it does not constitute part of any legal documents.