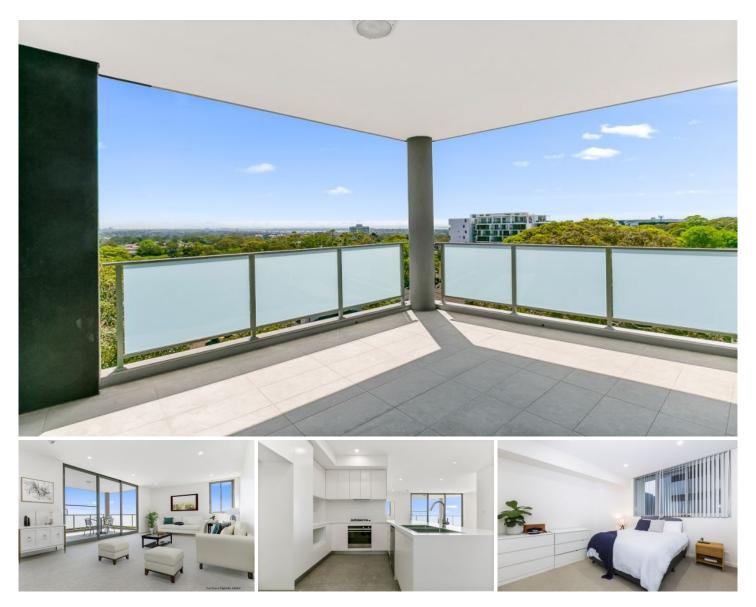

### 502/10 Pinnacle Street Miranda NSW

Situated in the heart of Miranda and conveniently located just a short walk to Westfield Shopping Centre, which boasts rooftop eateries, restaurants & designer shops, sits this modern and bright North Facing three-bedroom unit. Offering spacious open plan living in a sought-after and secure building, it is perfect for those wanting modern and convenient living.

#### Featuring:

- Spacious open plan living w/ split system air conditioning - Double sized bedrooms all with mirrored built in robes, main with balcony access

- Sleek gourmet kitchen with stainless steel appliances including gas cooking

#### and dishwasher

**Type** : Apartment

View : https://www.jreproperty.com.au/lease/nsw/sutherl and/miranda/residential/apartment/7871599

Natalie McHugh 02 9540 2222