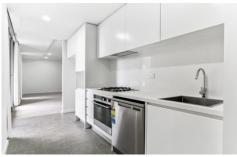

## Featuring:

- Spacious open plan living w/ split system air conditioning
- Spacious bedroom with mirrored built in wardrobe
- Sleek gourmet kitchen with stainless steel appliances including gas cooking and dishwasher
- Modern bathroom with large shower and modern finishes
- Internal laundry with dryer