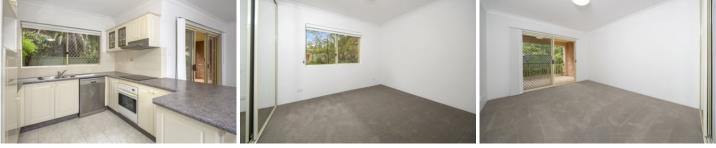

#### Features

- Large lounge and dining area with air conditioning
- Spacious bedrooms with built-in robes
- Undercover entertainers balcony
- Double garage
- Modern kitchen with electric appliances and dishwasher
- Modern bathroom offering a separate full size bath, separate toilet
- Internal laundry with second toilet