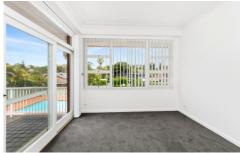

## Features

- Freshly painted and new carpet throughout
- Five bedrooms with built-in robes, main with ensuite and large walk in robe
- Large yard with pool and entertaining area
- -Large lounge and separate dining areas
- Reverse cycle ducted air conditioning
- Open plan kitchen with electric appliances and dishwasher
- Balcony of loungeroom