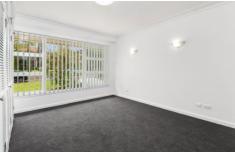

## Features

- Freshly painted and new carpet throughout
- Five bedrooms with built-in robes, main with ensuite and large walk in robe
- Large yard with pool and entertaining area
- -Large lounge and separate dining areas
- Reverse cycle ducted air conditioning
- Open plan kitchen with electric appliances and dishwasher
- Balcony of loungeroom