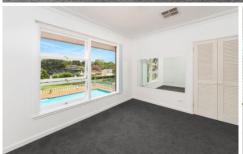

## Features

- Freshly painted and new carpet throughout
- Five bedrooms with built-in robes, main with ensuite and large walk in robe
- Large yard with pool and entertaining area
- -Large lounge and separate dining areas
- Reverse cycle ducted air conditioning
- Open plan kitchen with electric appliances and dishwasher
- Balcony of loungeroom