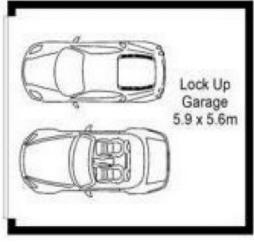

## Features

- Two spacious bedrooms with built-in robes, main with ensuite
- Air conditioning
- Modern kitchen with gas cooktop, electric appliances including dishwasher
- Large entertainers balcony
- Tastefully furnished (unfurnished may be negotiated upon application)
- Internal laundry
- Double car garage with remote access