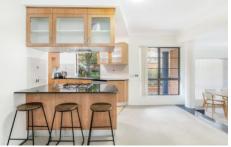

## Features

- Two spacious bedrooms with built-in robes, main with ensuite
- Air conditioning
- Modern kitchen with gas cooktop, electric appliances including dishwasher
- Large entertainers balcony
- Tastefully furnished (unfurnished may be negotiated upon application)
- Internal laundry
- Double car garage with remote access