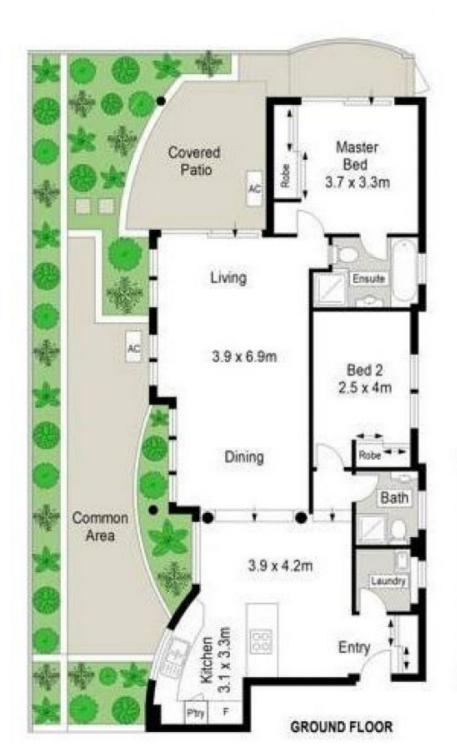

## 2/8 Allison Road Cronulla NSW

This spacious and modern two bedroom apartment is set back in South Cronulla and offers a quiet and convenient location.

## Features

- Two spacious bedrooms with built-in robes, main with ensuite
- Air conditioning
- Modern kitchen with gas cooktop, electric appliances including dishwasher
- Large entertainers balcony
- Tastefully furnished (unfurnished may be negotiated upon application)
- Internal laundry
- Double car garage with remote access