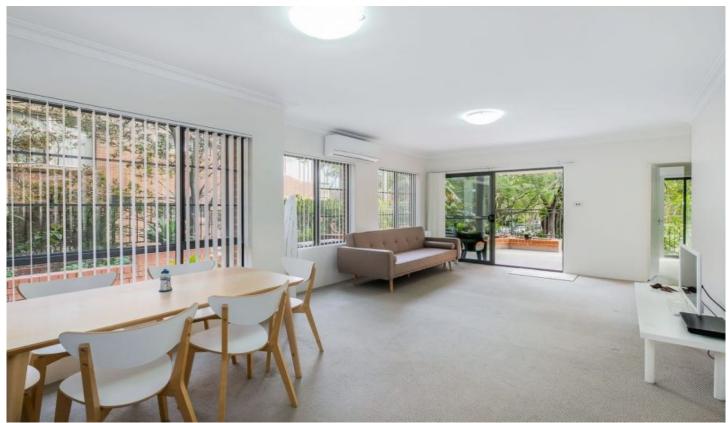

## 2/8 Allison Road Cronulla NSW

This spacious and modern two bedroom apartment is set back in South Cronulla and offers a quiet and convenient location.

## Features

- Two spacious bedrooms with built-in robes, main with ensuite
- Air conditioning
- Modern kitchen with gas cooktop, electric appliances including dishwasher
- Large entertainers balcony
- Tastefully furnished (unfurnished may be negotiated upon application)
- Internal laundry
- Double car garage with remote access