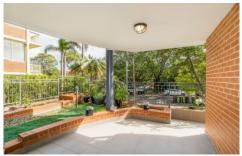

## Features

- Two spacious bedrooms with built-in robes, main with ensuite
- Air conditioning
- Modern kitchen with gas cooktop, electric appliances including dishwasher
- Large entertainers balcony
- Tastefully furnished (unfurnished may be negotiated upon application)
- Internal laundry
- Double car garage with remote access