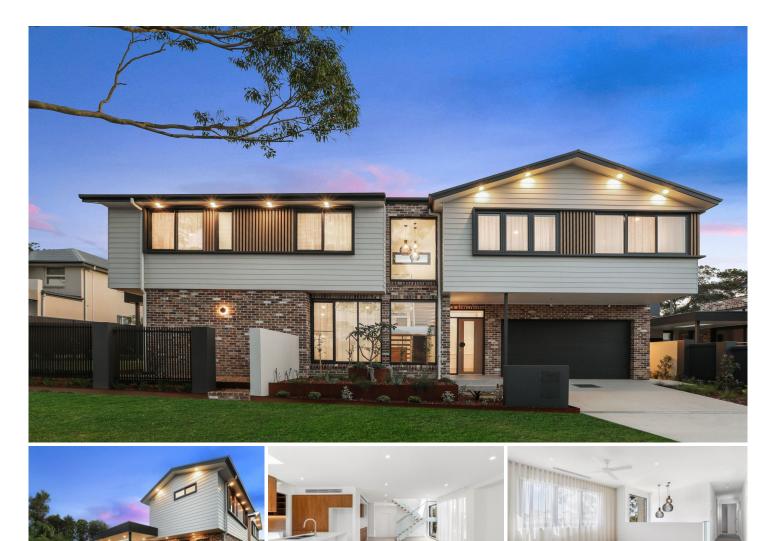

This two story designer home offers a generous free-flowing and light-filled interior, quality fixtures, and premium contemporary finishes. Creating the perfect home for the family entertainer, in a highly sought after location.

## Features:

Architecturally designed facade with beautifully landscaped front and back gardens

Light filled entry way with built in cabinetry

Chef style kitchen with gas cooktop, butlers pantry and separate laundry

Light and airy living area with floor to ceiling windows, opening out to lush gardens

Outdoor entertaining area featuring fully equipped outdoor kitchen with BBQ & bar fridge

Enclosed grassed yard

Guest bedroom downstairs with plush carpet, luxury built in