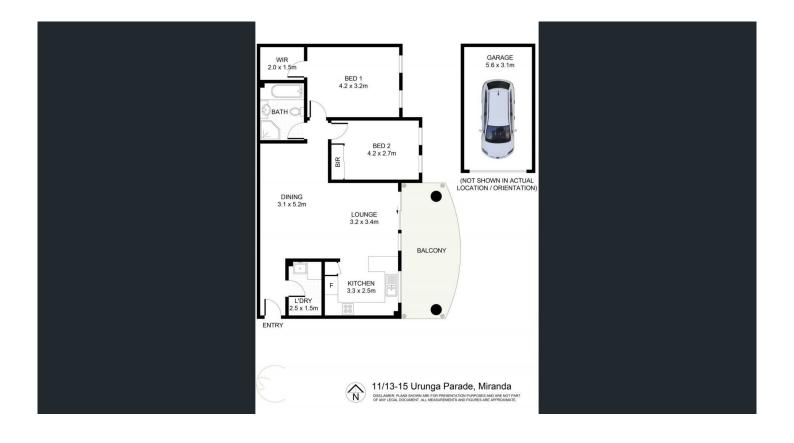

## Features:

Substantial living & dining area with air-conditioning Modern kitchen with stainless steel appliances including dishwasher

Two bedrooms, both with wardrobes, main with walk in robe

Bathroom featuring both bath & separate shower Large entertainers balcony with sunny leafy aspect Internal laundry Single lock up garage