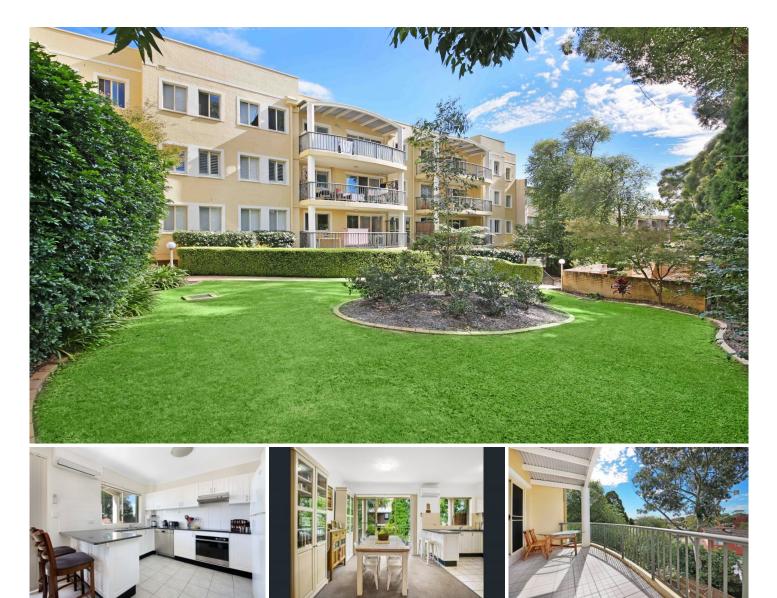

## 11/13-15 Urunga Parade Miranda NSW

Spacious top floor two bedroom apartment in the heart of Miranda. Set just moments to Miranda Westfield, restaurants, cafes and transport offers a perfect blend of modern convenience, style, and comfort.

## Features:

Substantial living & dining area with air-conditioning Modern kitchen with stainless steel appliances including dishwasher

Two bedrooms, both with wardrobes, main with walk in robe

Bathroom featuring both bath & separate shower Large entertainers balcony with sunny leafy aspect Internal laundry Single lock up garage